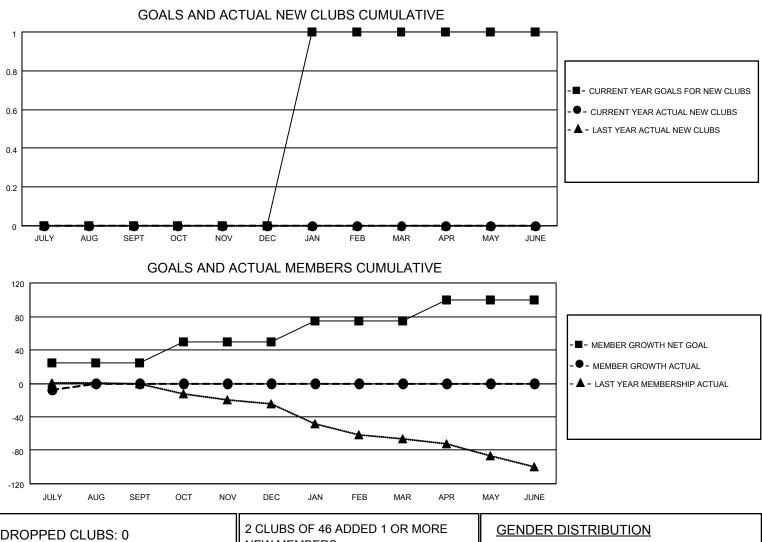

## LOCATION IOWA

**District 9 SE** 

Results as of: 7/31/2021

| Clubs                 |               |           |               | Members               |                        |                         |                                                    |  |  |
|-----------------------|---------------|-----------|---------------|-----------------------|------------------------|-------------------------|----------------------------------------------------|--|--|
| RESULTS FOR 2021-2022 |               |           |               | RESULTS FOR 2021-2022 |                        |                         |                                                    |  |  |
| QUARTER               | NEW CLUB GOAL | NEW CLUBS | DROPPED CLUBS | QUARTER               | BER GROWTH NET<br>GOAL | MEMBER GROWTH<br>ACTUAL | DROPPED<br>MEMBERS ACTUAL<br>(including transfers) |  |  |
| JULY/AUG/SEPT         | 0             | 0         | 0             | JULY/AUG/SEPT         | 25                     | 5                       | 10                                                 |  |  |
| OCT/NOV/DEC           | 0             | 0         | 0             | OCT/NOV/DEC           | 25                     | 0                       | 0                                                  |  |  |
| JAN/FEB/MAR           | 1             | 0         | 0             | JAN/FEB/MAR           | 25                     | 0                       | 0                                                  |  |  |
| APR/MAY/JUNE          | 0             | 0         | 0             | APR/MAY/JUNE          | 25                     | 0                       | 0                                                  |  |  |

| DROPPED CLUBS: 0 |    | 2 CLOBS OF 40 ADDED T OR MORE | GENDER DISTRIBUTION                                             |              |     |
|------------------|----|-------------------------------|-----------------------------------------------------------------|--------------|-----|
|                  |    | NEW MEMBERS                   | MALE                                                            | 621 (67.43%) |     |
|                  |    |                               | FEMALE                                                          | 300 (32.57%) |     |
| DROPPED MEMBERS  |    |                               |                                                                 |              |     |
| DECEASED         | 4  | CLICK HERE FOR CUMULATIVE     | TOTAL FAMILY UNIT MEMBERS<br>FAMILY MEMBERS PAYING HALF<br>DUES |              | 194 |
| CLUB CANCELLED   | 0  | MEMBERSHIP DATA               |                                                                 |              |     |
| OTHER            | 6  |                               |                                                                 |              | 98  |
| TOTAL            | 10 |                               |                                                                 |              |     |
|                  |    |                               |                                                                 | _            |     |